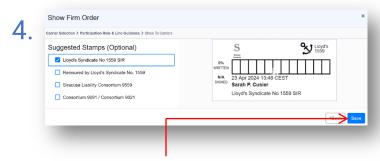

The suggested stamp is marked with a tick. Click 'Save' to use that suggestion when the contract is shown.

Stamps can be suggested for participants in all declaration roles except 'Does Not Apply'.