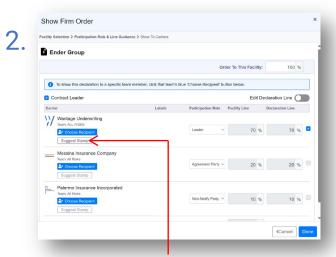

Click on a stamp from the list of that underwriter's available stamps to select it as a suggestion.

As usual, the declaration must be shown to the leader before any followers become available. To suggest a stamp to the recipient, click the 'Suggest Stamp' button below their organisation name.

The suggested stamp is marked with a tick. Click 'Save' to use that suggestion when the contract is shown.

Stamps can be suggested for participants in all declaration roles except 'Does Not Apply'.