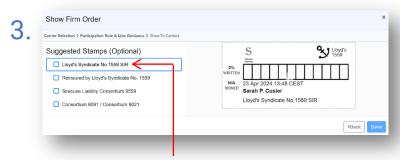

Click on a stamp from the list of that underwriter's available stamps to select it as a suggestion.

As usual, the declaration must be shown to the leader before any followers become available. To suggest a stamp to the recipient, click the 'Suggest Stamp' button below their organisation name.