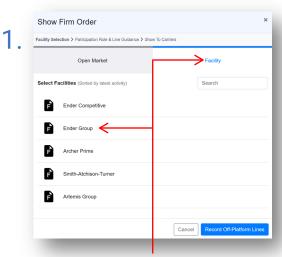

## Suggesting Stamps When Showing a Declaration

To show a declaration to a facility panel, click on the 'Facility' tab in the 'Show Firm Order' window and then click on the name of the facility to show to.